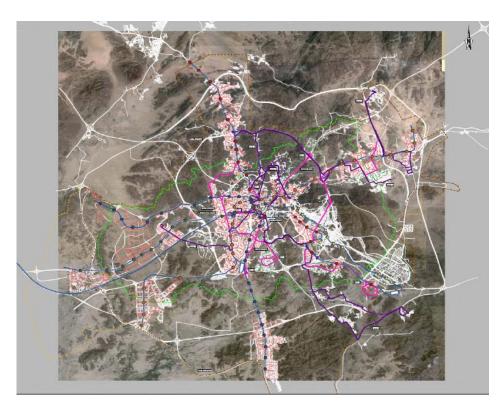

and artisans







geotechnical engineering



traffic, transport & regional planning



urban design, site development, project management





surveying



structural engineering



water/environment



hvac/mep



### Interdisciplinary consulting services about 1700 engineers, architects, craftsmen and artisans by construction



### pool construction & spa equipment

### interior design & completion











tower clocks













Since July 2014 registered by MOCI as professional partnership.

Engineering license by SCE.

Office in Riyadh:

bw-engineers Riyadh, P.O. Box 3695, 11481 Riyadh

Tel: +966 112033343, Fax: +966 112033353

Our joint representative: Vahé H. Yazedjian Tel: +966 564050505









## Stormwater Master Plan Riyadh



### Makkah-Public Transport Master Plan







## Sadarah International School in Riyadh



# 4 Intersections Dammam, Review







Survey & Study O&M at government facilities. The National Committee for Legislation and Standardization of Operation and Maintenance



Design Review KAP4 Project, Ministry of Interior







### Forensic Center concept design Ministery of Health





# Major projects in KSA STP 1 JEDDAH AIRPORT









### Palace Expansion North Africa – Interior Design and Completion







### Conference room in the PSD bank Germany









For any questions, please contact our Riyadh representatative:

Vahé H. Yazedjian P.O. Box 3695 Riyadh 11481 Saudi Arabia

Tel: +966 56 40 50505



For more information please visit www.bw-engineers.com

# bw construction





Phone +49 711 90093-0

Email: info@alfred-kiess.d