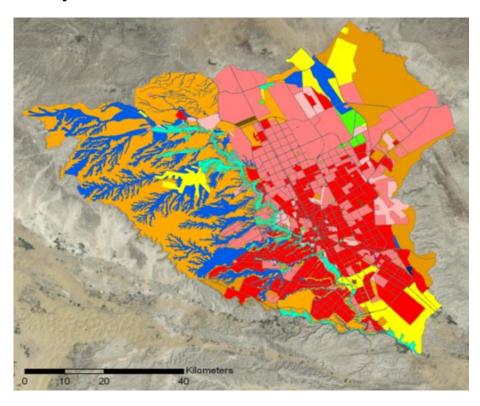

bout 1700 engineers, architects, craftsmen and artisans







geotechnical engineering



traffic, transport & regional planning



urban design, site development, project management





surveying



structural engineering



water/environment



hvac/mep



### Interdisciplinary consulting services about 1700 engineers, architects, craftsmen and artisans by construction



### pool construction & spa equipment

### interior design & completion











tower clocks













Since July 2014 registered by MOCI as professional partnership.

Engineering license by SCE.

Office in Riyadh:

bw-engineers Riyadh, P.O. Box 3695, 11481 Riyadh

Tel: +966 112033343, Fax: +966 112033353

Our joint representative: Vahé H. Yazedjian Tel: +966 564050505









## Stormwater Master Plan Riyadh



### Makkah-Public Transport Master Plan







## Sadarah International School in Riyadh



# 4 Intersections Dammam, Review







Survey & Study O&M at government facilities. The National Committee for Legislation and Standardization of Operation and Maintenance



Design Review KAP4 Project, Ministry of Interior







### Forensic Center concept design Ministery of Health





# Major projects in KSA STP 1 JEDDAH AIRPORT









### Palace Expansion North Africa – Interior Design and Completion







### Conference room in the PSD bank Germany









For any questions, please contact our Riyadh representatative:

Vahé H. Yazedjian P.O. Box 3695 Riyadh 11481 Saudi Arabia

Tel: +966 56 40 50505



For more information please visit www.bw-engineers.com

# bw construction





Phone